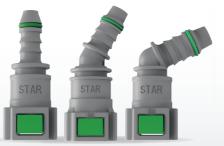

#### Diameters & geometries

SAE Standard from Ø 6.30-1/4" to Ø 25.50 -1" VDA standard from NW6 to NW32

Angle from 0° to 90°, multiways

Various positions of the button or lock feature

• Endpieces & adaptors