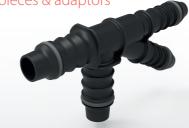

#### Diameters & geometries

SAE Standard from Ø 6.30-1/4" to Ø 25.50 -1" VDA standard from NW6 to NW32

Angle from 0° to 90°, multiways

Various positions of the button or lock feature

• Endpieces & adaptors