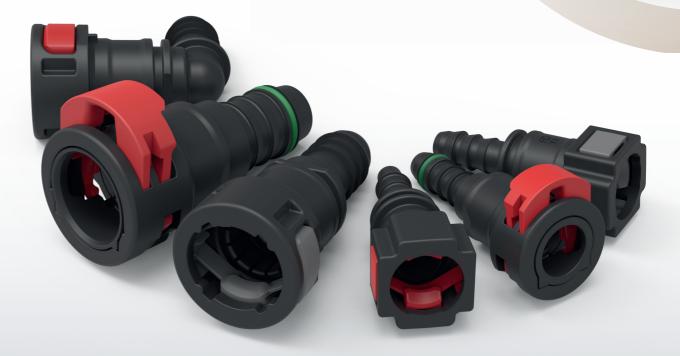

Our products are available in various configurations: geometry, o-ring material, locking mechanism, assembly check options, integrated functions (sensing, valves...), end piece types or diameters, to adapt to any situation for all automotive applications.

#### Diameters & geometries

SAE Standard from Ø 6.30-1/4" to Ø 25.50 -1" VDA standard from NW6 to NW32

Angle from 0° to 90°, multiways

Various positions of the button or lock feature

• Endpieces & adaptors