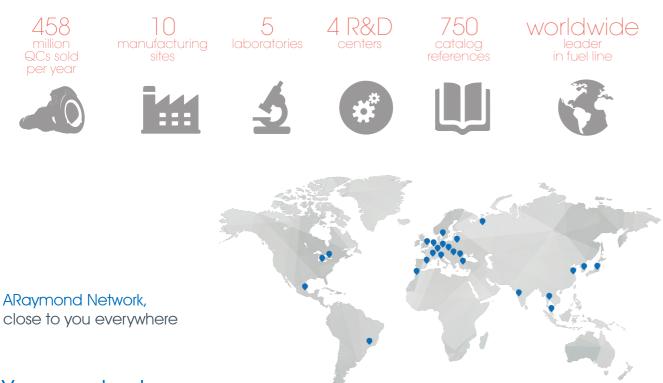

# The broadest portfolio of Quick Connectors for automotive fluid lines

ARaymond<sup>™</sup> Quick Connectors are widely used in the automotive industry to provide a fast and easy connection for all types of fluid lines. They ensure robust connection while helping to reach **cost**, **space** and weight savings for automotive manufacturers.

As a pioneer in plastic Quick Connectors, we developed and patented our first "2-button" QC more than 20 years ago. Since then, a constant care in answering customer requirements and anticipating the automotive industry evolution have enriched our expertise and leadership in this field, and drive us to design always more innovative solutions.